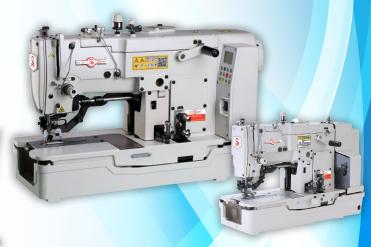

## SU LEE / SL-781 SU LEE / SL-781FS-HJ

DIRECT DRIVE HIGH SPEED STRAIGH BUTTON HOLING SEWING MACHINE

Adopted with direct-drive servo motor, the machine has automatic presser-foot lifting function. This machine applies to universal buttonholing on all light to medium-heavy knitting materials, cotton fabrics and man-made fiber, able to sew flat stitch and triangle

man-made fiber, able to sew flat stitch and triangle stitch with beautiful and solid seam. It is with high sewing speed, and its buttonholing size and stitch number are adjustable as well as buttonholing positioning can be easily adjusted. It adopts automatic lubrication system and automatic thread trimming

mechanism. This further enhances ease of operation.

Finding Paris