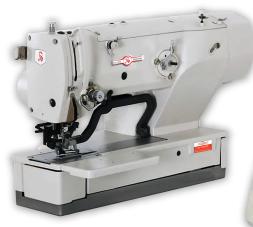

## SU LEE / SL-781 SU LEE / SL-781FS-HJ

DIRECT DRIVE HIGH SPEED STRAIGH BUTTON HOLING SEWING MACHINE

Adopted with direct-drive servo motor, the machine has automatic presser-foot lifting function. This machine applies to universal buttonholing on all light to medium-heavy knitting materials, cotton fabrics and man-made fiber, able to sew flat stitch and triangle

man-made fiber, able to sew flat stitch and triangle stitch with beautiful and solid seam. It is with high sewing speed, and its buttonholing size and stitch number are adjustable as well as buttonholing positioning can be easily adjusted. It adopts automatic lubrication system and automatic thread trimming

mechanism. This further enhances ease of operation.

Finding Paris